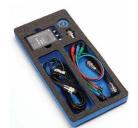

## AUTOMOTIVE SERVICE COUNCILS OF CALIFORNIA 2017 RAFFLE Sponsored by: AESWave

The winner will receive the following two items donated by AESWave 4-channel PicoScope Starter Diagnostic Kit (Foam) (retail price \$1,705.00) & Pico 3 axis NVH Accelerometer Kit with Microphone in Foam (retail price \$819.00)

## Raffle Ticket Price = \$25

Proceeds will benefit ASCCA & Your Local Chapters (\$5 of every ticket sold will go to your local chapter)

Pico 3 axis NVH Accelerometer Kit with Microphone in Foam